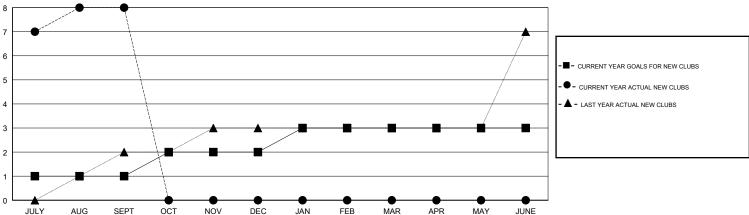

## N S SANKAR **LOCATION INDIA GMT CA** Clubs Members RESULTS FOR 2017-2018 RESULTS FOR 2017-2018 NEW CLUB GOAL NEW CLUBS DROPPED CLUBS MEMBER GROWTH NET MEMBER GROWTH DROPPED QUARTER QUARTER GOAL ACTUAL MEMBERS ACTUAL (including transfers) 8 175 324 114 JULY/AUG/SEPT JULY/AUG/SEPT 55 0 0 OCT/NOV/DEC OCT/NOV/DEC 0 0 0 0 35 JAN/FEB/MAR JAN/FEB/MAR 0 0 0 0 -85 0 APR/MAY/JUNE APR/MAY/JUNE

| _                                 |  |
|-----------------------------------|--|
| - ■ - MEMBER GROWTH NET GOAL      |  |
| - ● - MEMBER GROWTH ACTUAL        |  |
| - ▲ - LAST YEAR MEMBERSHIP ACTUAL |  |
|                                   |  |
|                                   |  |
|                                   |  |