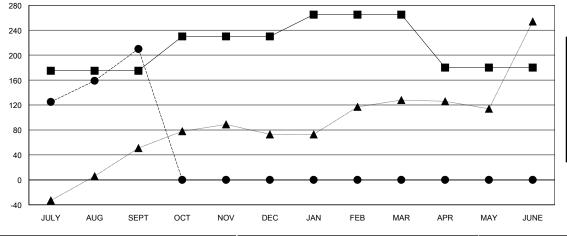

## N S SANKAR **LOCATION INDIA GMT CA** Clubs Members RESULTS FOR 2017-2018 RESULTS FOR 2017-2018 NEW CLUB GOAL NEW CLUBS DROPPED CLUBS MEMBER GROWTH NET MEMBER GROWTH DROPPED QUARTER QUARTER GOAL ACTUAL MEMBERS ACTUAL (including transfers) 8 175 324 114 JULY/AUG/SEPT JULY/AUG/SEPT 55 0 0 OCT/NOV/DEC OCT/NOV/DEC 0 0 0 0 35 JAN/FEB/MAR JAN/FEB/MAR 0 0 0 0 -85 0 APR/MAY/JUNE APR/MAY/JUNE

| _                                 |  |
|-----------------------------------|--|
| - ■ - MEMBER GROWTH NET GOAL      |  |
| - ● - MEMBER GROWTH ACTUAL        |  |
| - ▲ - LAST YEAR MEMBERSHIP ACTUAL |  |
|                                   |  |
|                                   |  |
|                                   |  |

| CLICK HERE FOR CUMULATIVE |
|---------------------------|
| MEMBERSHIP DATA           |

| GENDER DISTRIBUTION                    |                |  |
|----------------------------------------|----------------|--|
| MALE                                   | 3,403 (90.53%) |  |
| FEMALE                                 | 356 (9.47%)    |  |
| Women Percentage Fiscal Year Goal: 10% |                |  |